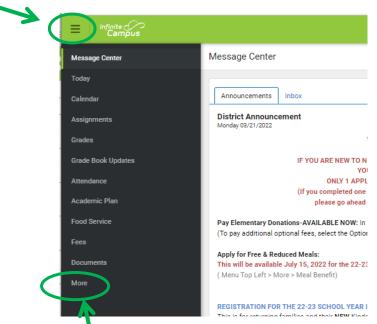

At the main screen, if you do not see the menu (black on left), select the "hamburger" or "three bars" icon.

### Select More from the menu

From the More menu, select Meal Benefits

| Infinite<br>Campus |                     |
|--------------------|---------------------|
| essage Center      | More                |
| day                |                     |
| ilendar            | Address Information |
| signments          | Assessments         |
| ades               | Demographics        |
| ade Book Updates   | Family Information  |
| tendance           | Health              |
| ademic Plan        |                     |
| od Service         | Important Dates     |
| es                 | Meal Benefits       |
| icuments           | Transportation      |
| pre                | OLRData             |