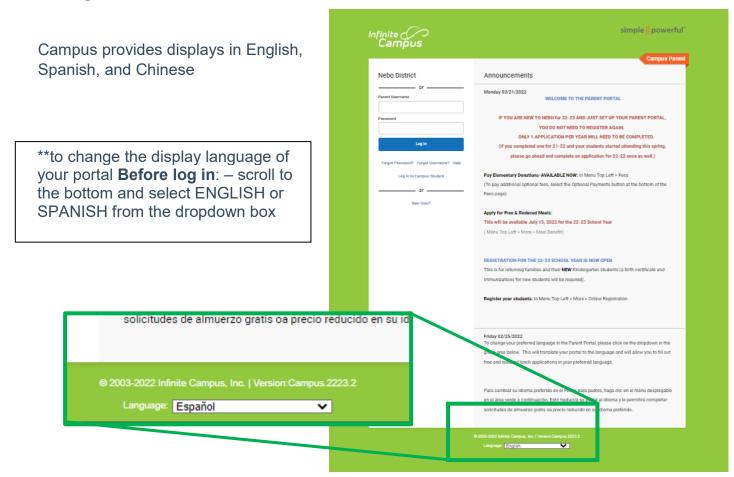

## Login to your parent portal by entering your Parent Username and Password left of the screen and click **Login**

\*\*to change the language of your portal to English or Spanish **Once logged in**: -From the user menu, click **Language** to change the language that Campus Parent displays in.