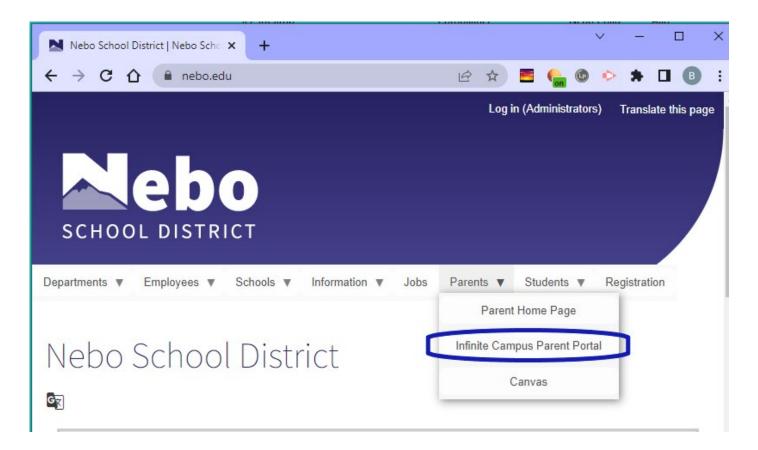

- If using the **Campus Parent** mobile app, open the app and search for your **District Name** and **State**.
  - 1. Click New User?
  - 2. Enter your Activation Key in the space provided and then Submit.
  - 3. Enter a Username and Password and click Submit.
- If using a web browser, visit <u>https://www.nebo.edu/</u> and from the Parents tab, select Infinite Campus Parent Portal.