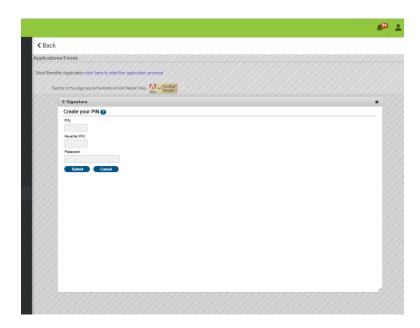

If you do not already have an E-Signature PIN setup, you will be asked to setup the pin. You will use this pin to e-sign and submit the application Select YES to create your pin.

| < Bac     | k                                                                                                                                                                                                                                                       |
|-----------|---------------------------------------------------------------------------------------------------------------------------------------------------------------------------------------------------------------------------------------------------------|
| Applicati | ions/Forms                                                                                                                                                                                                                                              |
|           | Nefits Application click here to start the application process.                                                                                                                                                                                         |
|           | E-Signature                                                                                                                                                                                                                                             |
|           | You do not have an E-Signature PIN.<br>Nebo School District has adopted the use of electronic signatures for some documents.<br>To fill out a free or reduced application you will need to set up a pin.<br>Are you ready to set up your pin?<br>Yes No |